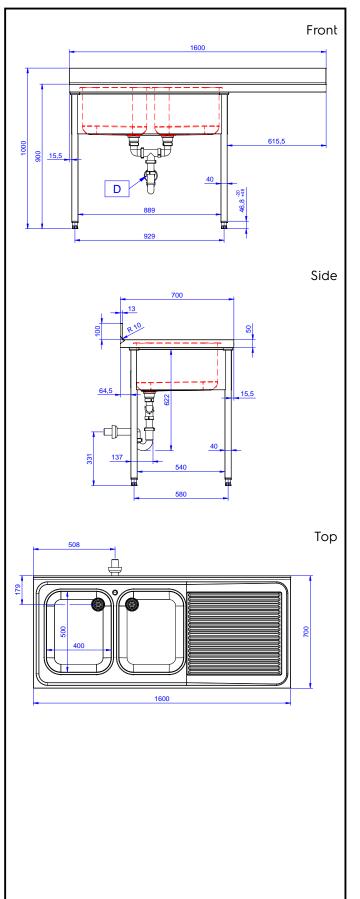

## Key Information:

| External dimensions, Width:  |              |
|------------------------------|--------------|
| 133195 (NDBD1617R)           | 1600 mm      |
| External dimensions, Depth:  | 700 mm       |
| External dimensions, Height: | 1000 mm      |
| Upstand Dimensions, Height:  | 100 mm       |
| Upstand Dimensions, Depth:   | 13 mm        |
| Upstand Dimensions, Radius:  | R=14         |
| Bowls number                 | 2            |
| Bowl dimensions              | 400X500XH250 |
| Worktop thickness:           | 0 mm         |
| Net weight:                  | 51 kg        |
|                              |              |