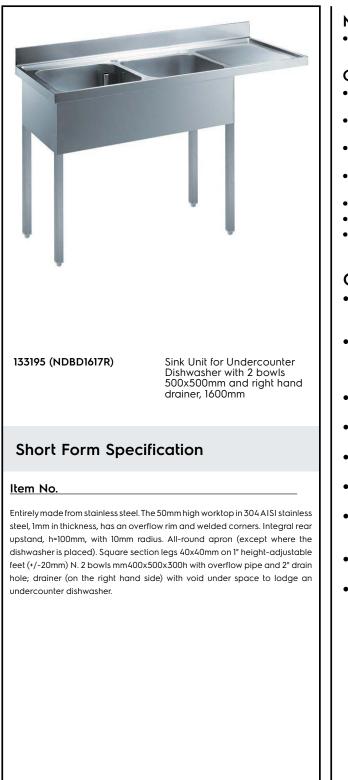

## Electrolux PROFESSIONAL

Standard Preparation Sink for Dishwasher with 2 Bowls & Right Drain

#### Main Features

• Sturdiness, stability and reliability of table accurately tested.

### Construction

- Sink tops easily slotted onto the legs and taps are easily installed from the rear.
- 100 mm upstand with 8 mm radioused corner and 13 mm deep, designed to be used against a wall.
- 50 mm worktop in 304 AISI stainless steel, 10/10 in thickness with overflow rim along the top.
- Bottom part of drain left free to house an undercounter dishwasher.
- Wide range of taps are available to suit every need.
- Drainage area suitable for drying operations
- 100 mm upstand with 10 mm radioused corner and 13 mm deep, designed to be used against a wall.

### **Optional Accessories**

- Lower shelf for 1000 mm tables PNC 855144 and sinks and for 1600 mm undercounter dishwasher sinks
- Set of 4 wheels (2 with brake) PNC 855150 
   d. 100mm for tables and sinks (total height on wheels= 993 mm)
- 3-sided underframe for PNC 855151 1000mm tables
- Mixer tap with swivel spout PNC 855319 3/4", single hole
- Elbow operated mixer tap with PNC 855322 spout 3/4", single hole
- Elbow operated mixer tap with PNC 855323 short spout 3/4", single hole
- Elbow operated tap with spray arm and spout, single hole
- HD mixer tap with spray arm PNC 855326 3/4", single hole
- Foot operated mixer tap (hot PNC 855328 and cold) with spout 3/4"